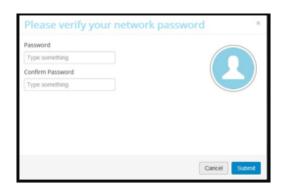

## **Login Information**

- 1. Open Browser.
- 2. Go to <a href="http://launchpad.leeschools.net/">http://launchpad.leeschools.net/</a>.
- 3. Enter student's district username and password.
- 4. First time logging in, verify the network password.
- 5. Select the Instructional Apps Folder.
- 6. Select the application icon. (one click)