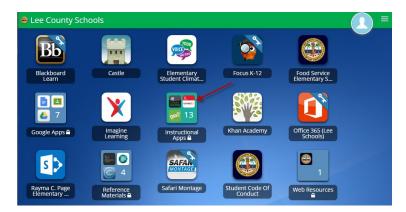

## **Login Information**

- 1. Open Browser.
- 2. Go to <a href="http://launchpad.leeschools.net/">http://launchpad.leeschools.net/</a>.
- 3. Enter student's district username and password.
- 4. First time logging in, verify the network password.
- 5. Select the Instructional Apps Folder.
- 6. Select the application icon. (one click)