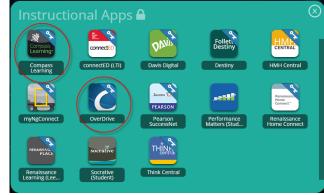

## **Login Information**

- 1. Open Browser.
- 2. Go to <a href="http://launchpad.leeschools.net/">http://launchpad.leeschools.net/</a>.
- 3. Enter student's district username and password.
- 4. First time logging in, verify the network password.
- 5. Select the Instructional Apps Folder.
- 6. Select the application icon. (one click)

**Compass Learning** provides educational learning activities and is accessible at home and school.

**OverDrive** provides access to the district eBook collection and is accessible at home and school. Students can check out eBooks, audiobooks, and read along books.